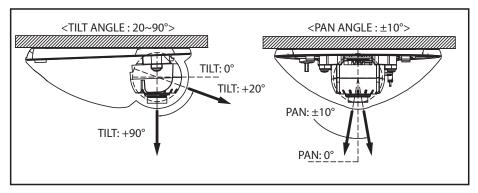

## 5. INSTALLATION (Plastic Dome)

1. Attach the Low Profile Dome on the ceiling using the screws provided. Considering the camera angle required for the viewing angle.

2. Adjust the Lens Angle to the desired location.

## 5. INSTALLATION (Vandal Dome)

1. Attach the Low Profile Dome on the ceiling using the screws provided. Considering the camera angle required for the viewing angle

2. Adjust the Lens Angle to the desired location.